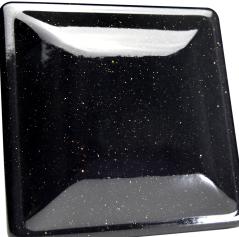

## FEATURES:

- 5 grams per bottle
- Micron Size: 200-700 μm
- Temperature Limit 400°F
- Recommended Pour: 1 shot per 1lb of solid color / 1 shot per 2lbs of clear coat
- Shot mixed with Super Mirror Clear & coated with Satin Black base